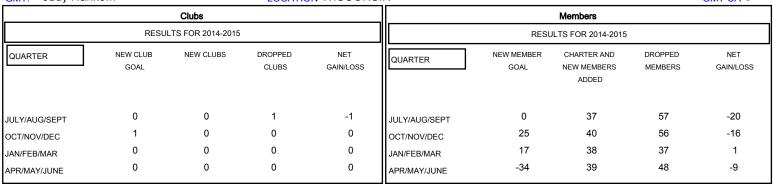

## MONTHLY MEMBERSHIP PROGRESS REPORT

District 27 B2

Results as of: 5/31/2015

## GMT: Judy Hankom LOCATION WISCONSIN GMT CA 1



## GOALS AND ACTUAL NEW CLUBS CUMULATIVE



## GOALS AND ACTUAL MEMBERS CUMULATIVE



| DROPPED CLUBS: 1  DROPPED MEMBERS |            | 48 CLUBS OF 72 ADDED 1 OR MORE<br>NEW MEMBERS | GENDER DISTRIBUTION  MALE 1,993 (83.18%)  FEMALE 403 (16.82%) |            |
|-----------------------------------|------------|-----------------------------------------------|---------------------------------------------------------------|------------|
| DECEASED CLUB CANCELLED           | 34         | CLICK HERE FOR HEALTH ASSESSMENT DATA         | FAMILY UNIT MEMBERS HEAD OF HOUSEHOLD                         | 387<br>192 |
| OTHER TOTAL                       | 164<br>198 |                                               | NON-HEAD OF HOUSEHOLD                                         | 195        |