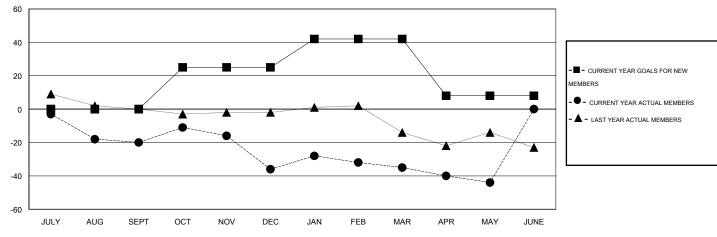

## GOALS AND ACTUAL MEMBERS CUMULATIVE

| DROPPED CLUBS: 1  DROPPED MEMBERS |            | 48 CLUBS OF 72 ADDED 1 OR MORE<br>NEW MEMBERS | GENDER DISTRIBUTION  MALE 1,993 (83.18%)  FEMALE 403 (16.82%) |            |
|-----------------------------------|------------|-----------------------------------------------|---------------------------------------------------------------|------------|
| DECEASED CLUB CANCELLED           | 34         | CLICK HERE FOR HEALTH ASSESSMENT DATA         | FAMILY UNIT MEMBERS HEAD OF HOUSEHOLD                         | 387<br>192 |
| OTHER TOTAL                       | 164<br>198 |                                               | NON-HEAD OF HOUSEHOLD                                         | 195        |